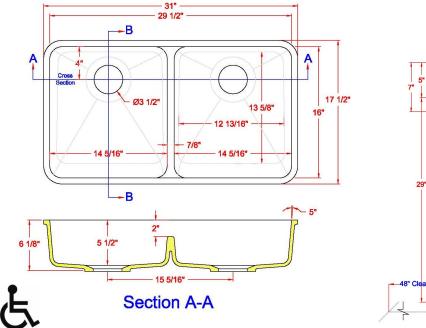

## 2916-UD Double Bowl

I.D.: 29 1/2" x 16"

Depth: 5.5"\*

\*Depth does not include counter top thickness

The Gemstone 2916-UD Universal Design double equal bowl kitchen sink provides a revolutionary seamless kitchen sink in any solid surface sheet material, acrylic, polyester or blended. The Universal Design makes this sink a great choice in any kitchen as well as ADA applicable. This sink fits well in a 36" cabinet and can be used in any home or office break room kitchen where ADA compliance or conversion may be required. The low divider in the sink adds to the sink's functionality allowing more room for pan handles and larger items. Now you can have a seamless ADA compatible double bowl kitchen sink option!