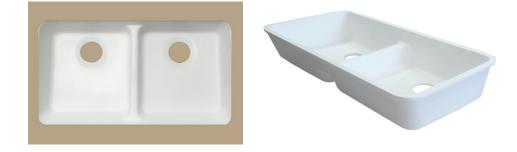

## 2916-UD Double Bowl

I.D.: 29 1/2" x 16"

Depth: 5.5"\*

\*Depth does not include counter top thickness

The Gemstone 2916-UD Universal Design double equal bowl kitchen sink provides a revolutionary seamless kitchen sink in any solid surface sheet material, acrylic, polyester or blended. The Universal Design makes this sink a great choice in any kitchen as well as ADA applicable. This sink fits well in a 36" cabinet and can be used in any home or office break room kitchen where ADA compliance or conversion may be required. The low divider in the sink adds to the sink's functionality allowing more room for pan handles and larger items. Now you can have a seamless ADA compatible double bowl kitchen sink option!