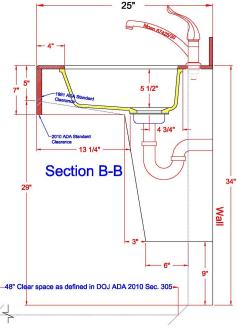

## 2916-UD Double Bowl

I.D.: 29 1/2" x 16"

Depth: 5.5"\*

\*Depth does not include counter top thickness

The Gemstone 2916-UD Universal Design double equal bowl kitchen sink provides a revolutionary seamless kitchen sink in any solid surface sheet material, acrylic, polyester or blended. The Universal Design makes this sink a great choice in any kitchen as well as ADA applicable. This sink fits well in a 36" cabinet and can be used in any home or office break room kitchen where ADA compliance or conversion may be required. The low divider in the sink adds to the sink's functionality allowing more room for pan handles and larger items. Now you can have a seamless ADA compatible double bowl kitchen sink option!